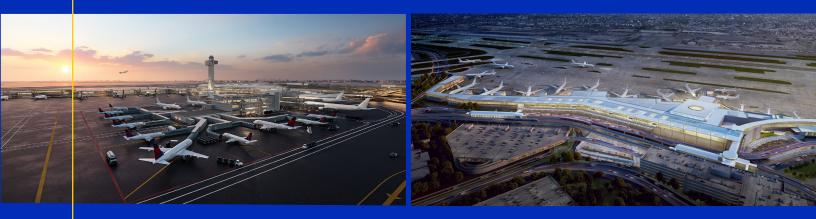

## TERMINAL 4 AND TERMINAL 6

At the JFK Redevelopment Program, Delta Air Lines and JFKIAT are investing \$1.5 billion to expand Terminal 4, and JFK Millennium Partners is investing \$3.9 billion to build a new Terminal 6. Each project has a 30% MWBE participation goal, and a special focus on local business enterprises. Join us to learn more about each project and contracting opportunities NOW AVAILABLE in construction, general conditions, and professional services.